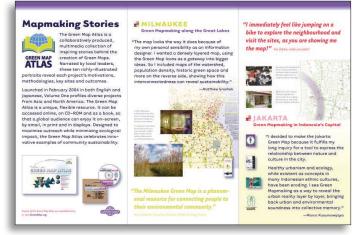

## **EXHIBITIONS**

Client: Green Map System

Location: New York, NY

Description: Vibrant Communities: Green Maps of New York & the World

This exhibit at Manhattan's Municipal Art Society celebrated ten years of world-wide communitybased environmental mapping projects, coordinated and inspired by the Green Map System.