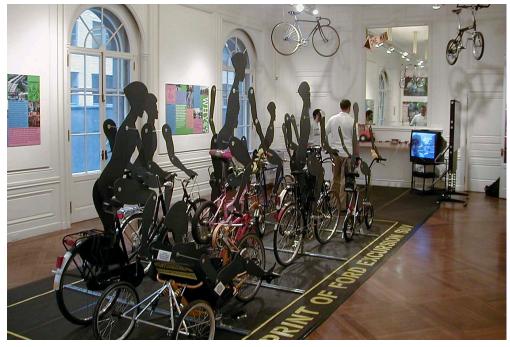

## **EXHIBITIONS**

Client: Municipal Art Society

Location: New York, NY

Description: Why Bike NY?

This exhibit sponsored by Manhattan's Municipal Art Society addressed the Who, What, How, and Why of bicycling in New York City. The floor of the space was marked to demonstrate how a pack of eight wildly-diverse bicycles could fit into the footprint of a large SUV.