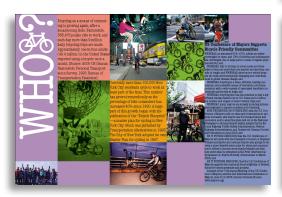

## **EXHIBITIONS**

Client: Municipal Art Society

Location: New York, NY

Description: Why Bike NY?

This exhibit sponsored by Manhattan's Municipal Art Society addressed the Who, What, How, and Why of bicycling in New York City. The floor of the space was marked to demonstrate how a pack of eight wildly-diverse bicycles could fit into the footprint of a large SUV.