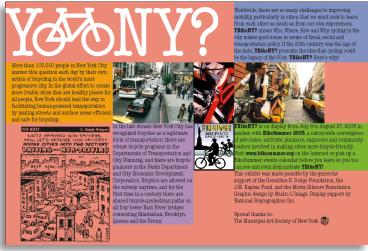

## **EXHIBITIONS**

Client: Municipal Art Society

Location: New York, NY

Description: Why Bike NY?

This exhibit sponsored by Manhattan's Municipal Art Society addressed the Who, What, How, and Why of bicycling in New York City. The floor of the space was marked to demonstrate how a pack of eight wildly-diverse bicycles could fit into the footprint of a large SUV.