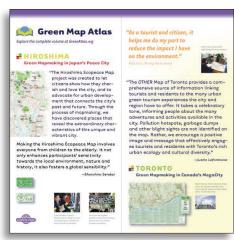

## **EXHIBITIONS**

Client: Green Map System

Location: New York, NY

Description: Vibrant Communities: Green Maps of New York & the World

This exhibit at Manhattan's Municipal Art Society celebrated ten years of world-wide communitybased environmental mapping projects, coordinated and inspired by the Green Map System.