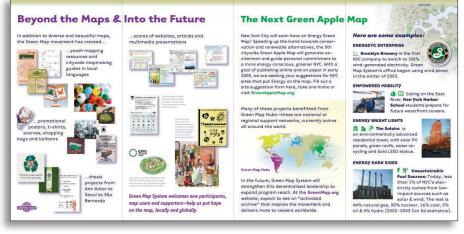

## **EXHIBITIONS**

Client: Green Map System

Location: New York, NY

Description: Vibrant Communities: Green Maps of New York & the World

This exhibit at Manhattan's Municipal Art Society celebrated ten years of world-wide communitybased environmental mapping projects, coordinated and inspired by the Green Map System.