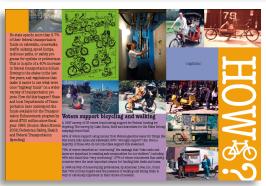

## **EXHIBITIONS**

Client: Municipal Art Society

Location: New York, NY

Description: Why Bike NY?

This exhibit sponsored by Manhattan's Municipal Art Society addressed the Who, What, How, and Why of bicycling in New York City. The floor of the space was marked to demonstrate how a pack of eight wildly-diverse bicycles could fit into the footprint of a large SUV.