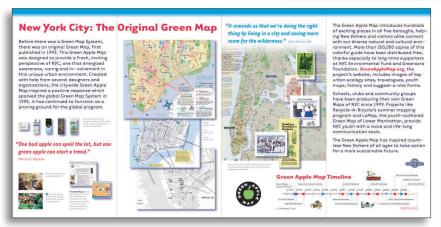

## **EXHIBITIONS**

Client: Green Map System

Location: New York, NY

Description: Vibrant Communities: Green Maps of New York & the World

This exhibit at Manhattan's Municipal Art Society celebrated ten years of world-wide communitybased environmental mapping projects, coordinated and inspired by the Green Map System.